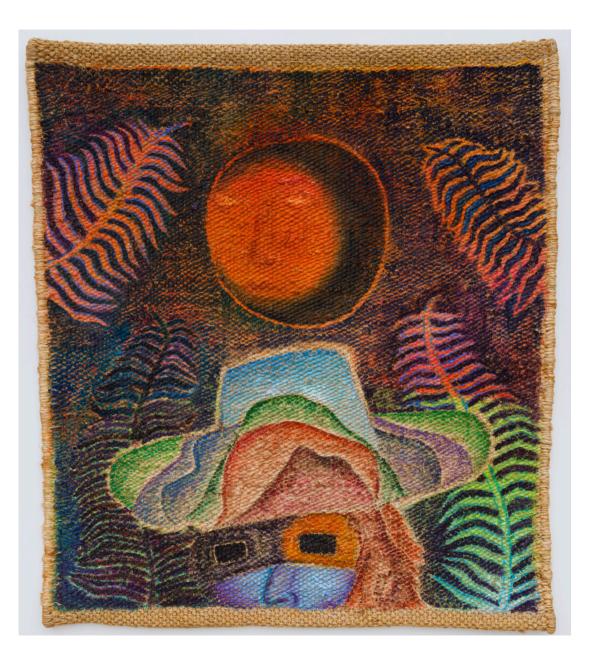

### Primordial Fire Dreams 2x2 ft 70x70cm oil on woven jute 2024

Eclipse 2x2 ft 70x70cm oil on woven jute 2024

She, Shapeshifter - Peres Projects - Berlin, September 2024

I am the dancing horse - triptych - oil on burlap - 2023