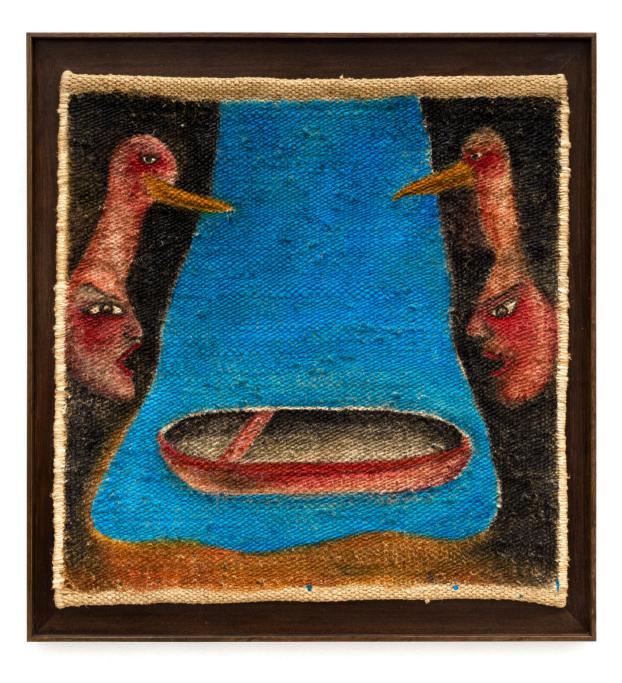

### $\diamond$

She, Shapeshifter 2x2 ft 70x70cm oil on woven jute 2024

Gargoyles 2x2 ft 70x70cm oil on woven jute 2024

Twin flame 2x2 ft 70x70cm oil on woven jute 2024

Venus in Cancer 5x4 ft 150x130 cm oil on woven jute 2024