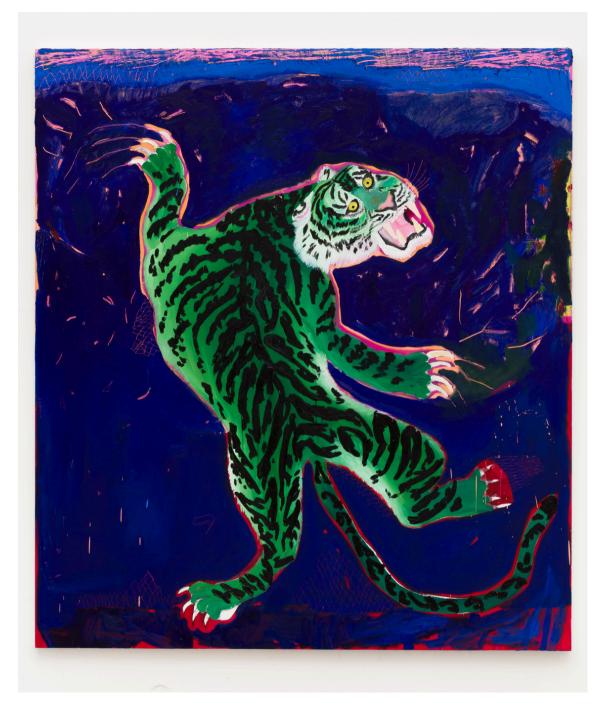

### $\diamond$

She, Shapeshifter 2x2 ft 70x70cm oil on woven jute 2024

Gargoyles 2x2 ft 70x70cm oil on woven jute 2024

Twin flame 2x2 ft 70x70cm oil on woven jute 2024

Venus in Cancer 5x4 ft 150x130 cm oil on woven jute 2024