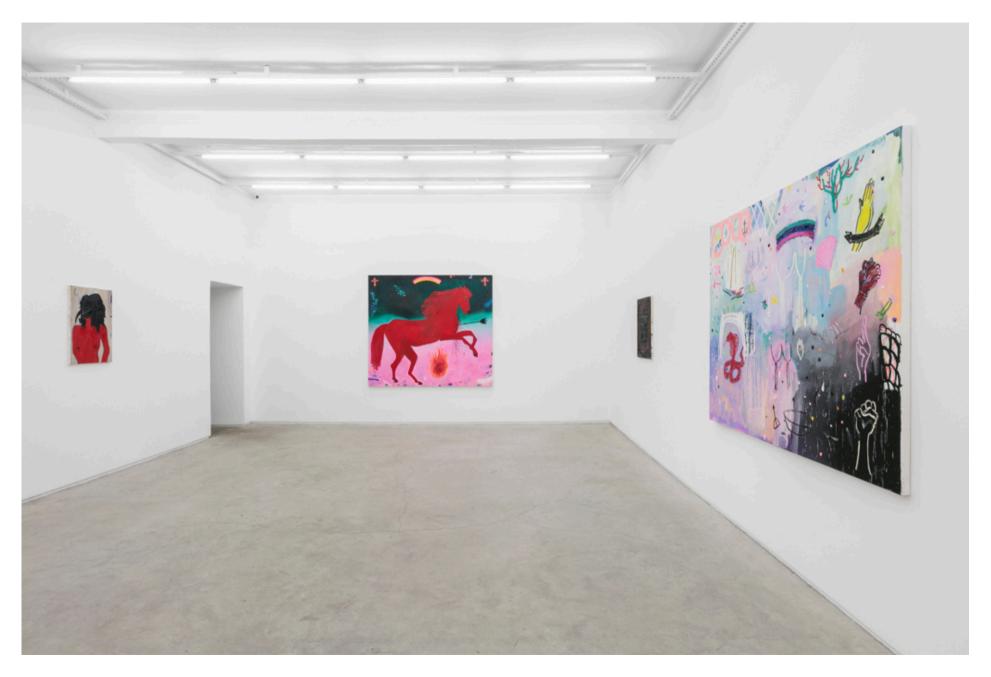

She, Shapeshifter - Peres Projects - Berlin, September 2024

Watercrossing 2x2 ft 70x70cm oil on woven jute 2024

### $\diamond$

She, Shapeshifter 2x2 ft 70x70cm oil on woven jute 2024

Gargoyles 2x2 ft 70x70cm oil on woven jute 2024

Twin flame 2x2 ft 70x70cm oil on woven jute 2024

Venus in Cancer 5x4 ft 150x130 cm oil on woven jute 2024

### Primordial Fire Dreams 2x2 ft 70x70cm oil on woven jute 2024

Eclipse 2x2 ft 70x70cm oil on woven jute 2024

She, Shapeshifter - Peres Projects - Berlin, September 2024

I am the dancing horse - triptych - oil on burlap - 2023