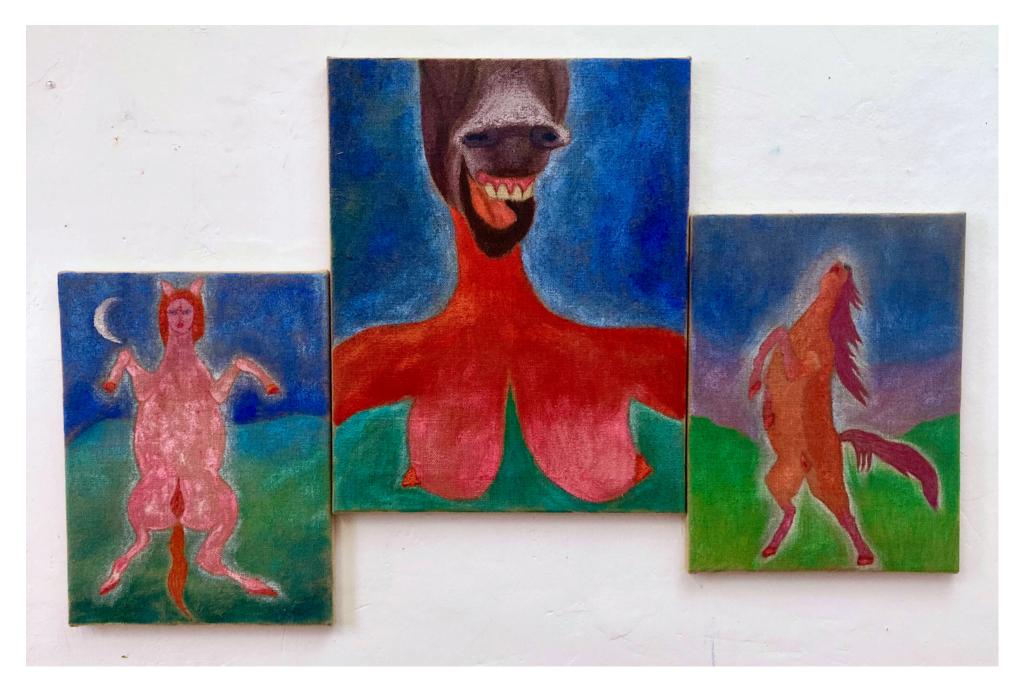

### Primordial Fire Dreams 2x2 ft 70x70cm oil on woven jute 2024

Eclipse 2x2 ft 70x70cm oil on woven jute 2024

She, Shapeshifter - Peres Projects - Berlin, September 2024

I am the dancing horse - triptych - oil on burlap - 2023