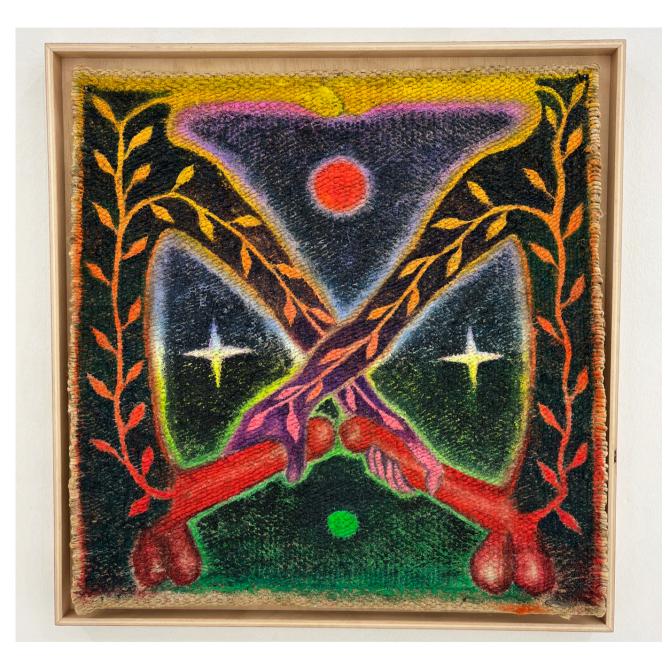

### $\diamond$

She, Shapeshifter 2x2 ft 70x70cm oil on woven jute 2024

Gargoyles 2x2 ft 70x70cm oil on woven jute 2024

Twin flame 2x2 ft 70x70cm oil on woven jute 2024

Venus in Cancer 5x4 ft 150x130 cm oil on woven jute 2024