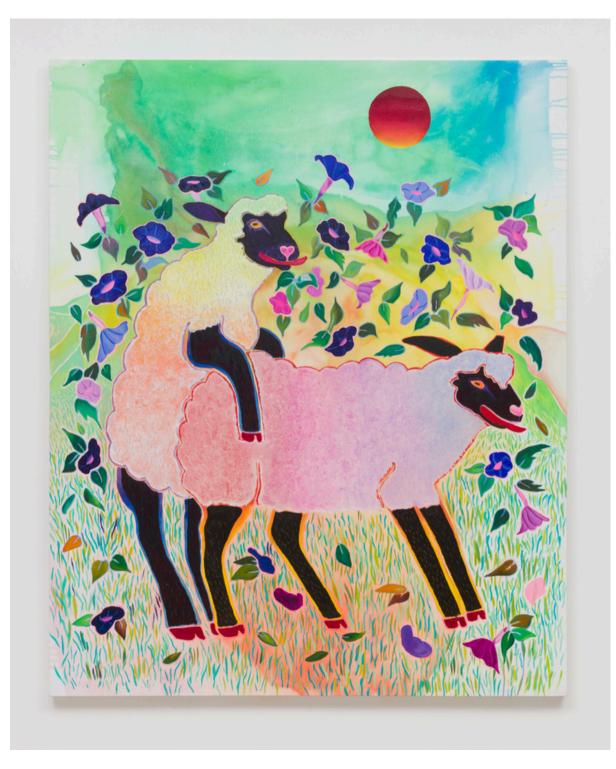

C  $\delta$ a p mr ia le 6 3  $\diamond e$  $\diamond r$ 

Born 1985, Camile Sproesser is a Brazilian artist whose practice consists of creating images that trigger possible myths of the collective unconscious; stories from the past that no one heard of but are somehow known, zoomorphic beings embedded in stars, phallus and vaginas as symbolic treasures and so on.

Camile uses vibrant colors and likes to play with oil painting in different materials such as jute, burlap and linen to reveal her poetic universe that is mysterious, playful and fearless. In drawing references from a vast literary and mythological source, Sproesser blends stories from the ancient past with a feminist gaze in the present. These conjured images do not pass judgements on the subject they address, preferring instead to reverberate in humour and instinct allowing the viewer to unravel all possible narratives.